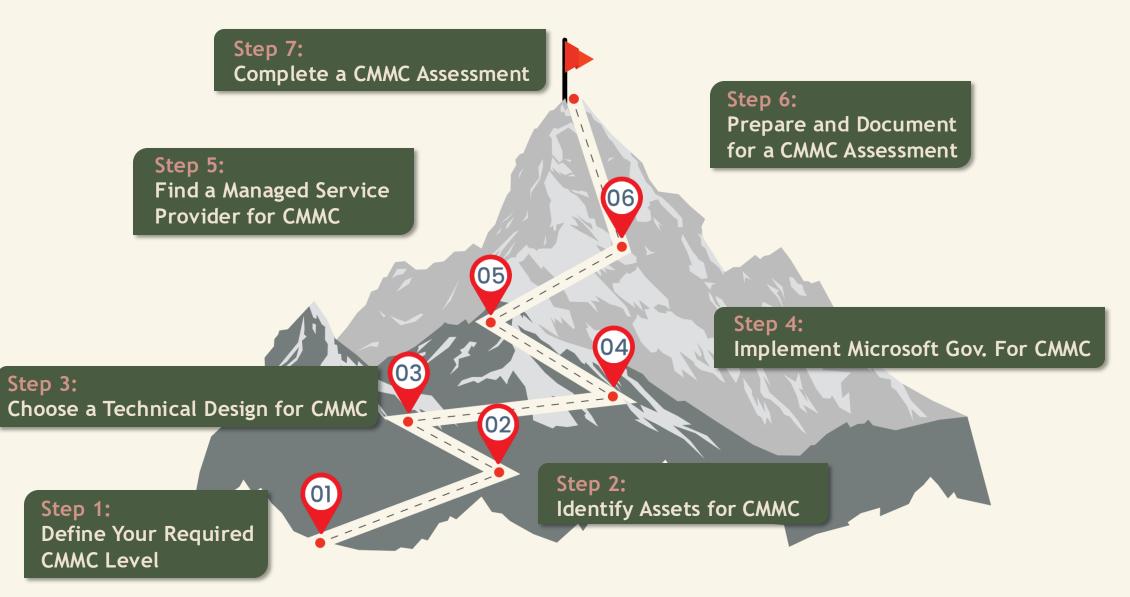

## Step 1: Define Your Required CMMC Level

01

#### Step 2: Identify Assets for CMMC

#### **Step 3:** Choose a Technical Design for CMMC

Step 4: Implement Microsoft Gov. For CMMC

**Step 5:** Find a Managed Service Provider for CMMC

**Step 6:** Prepare and Document for a CMMC Assessment

06

#### Step 7: Complete a CMMC Assessment